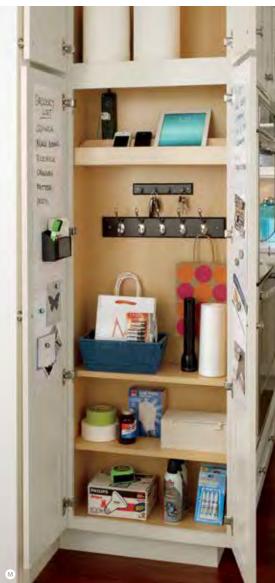

#### **TOP 3 MOST REQUESTED FUNCTIONAL DESIGNS\***

- Customized Storage Solutions (like the biometric security drawer shown below)
- Multi-Functional Islands
- Open Configurations

## Organizational Overhaul

Who couldn't use a little help keeping life better organized? Tucked inside Kemper® cabinets are a multitude of organizational options just waiting to tidy your Tupperware® and make sense of your mess. With so many Kemper Storage Solutions™ options to choose from, you can select the right combination for your personal needs. After all, cabinet organization is more than storage – it's peace of mind.

#### ▲ SuperCabinet<sup>™</sup>

- B EZ-Org<sup>™</sup> Modular Pull-out Racks
- Wall Refrigerator Pull-out
- Biometric Security Drawer
- Wood Tiered Cutlery Divider Drawer
- Base Container Pantry Pull-out
- G Base Utensil Pantry Pull-out
- Base Corner Curved Pull-out
- Base Pots and Pans Pull-out
- Lazy Susan Pull-out
- 🗴 Base Roll Trays
- Base with Roll-out Tray Divider
- 🕲 Utility Organizer Drop Zone