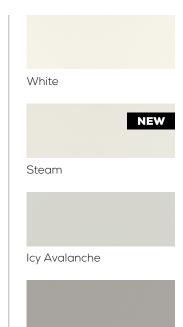

#### JUST THE RIGHT FINISH.

Year after year, white wins the popular vote in kitchen cabinet paint finish choice, and it may be the winning choice for you.

If that's the case, the real question is which white. After all, white isn't white. There are many shades and tints of white to choose from with Kemper. Work with your designer to find your right white.

Daubs shown above: Icy Avalanche, Steam, White and Brighest White

Please refer to door samples for a true representation of finish color. This printed guide cannot be considered color acccurate.

nown: Pasco Maple Steam Paint, Choice<sup>™</sup> Series