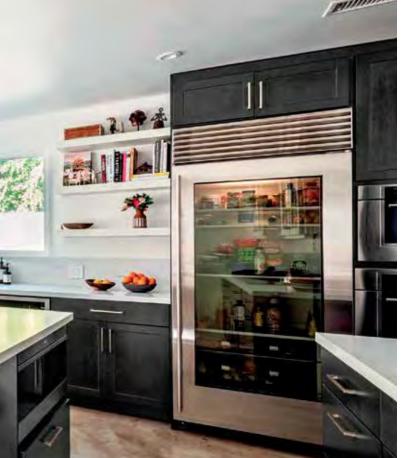

We are so glad that has been your Kemper experience, Amy. Tell us more about this kitchen design. We noticed some unique placement of appliances.

DESIGNER **SPOTLIGHT** 

Grouping tall cabinets and appliances together can help maximize counter space which is most always one of my design objectives. Function is the most important part of the design. My days as a professional chef make me aware of how a kitchen should function and what is the best layout for an optimal cooking experience.

Do you have any design tips or tricks that you'd like to share?

One of my design tips is "don't hesitate to create." To me, that means being open-minded to all possible ways to rearrange the space. In this kitchen, for example, we needed to remove a window and move another to achieve the best flow. The client was concerned that removing a window would reduce the natural light, but as you can see, the room is flooded with light. I'm glad to report that the client is extremely happy with the result!