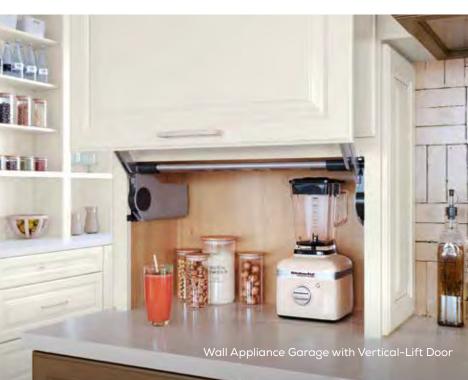

#### **MUST-HAVE FEATURES RESPOND TO SMALL-APPLIANCE TREND\***

Appliance garages, like the one shown to the left, are key in concealing steamers, air-fryers and slow-cooking appliances.

- \* 2023/2024 MasterBrand Cabinetry Trends Report
- \*\* Source: RICKI 2023 Remodelers 360