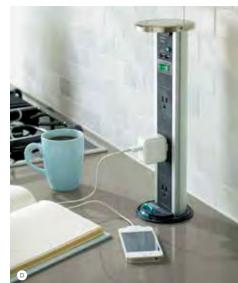

- A Floating Shelf
- B Finger Pull Hardware
- © Compact Drawer Outlet
- D Power Pod
- Madeline Foot
- 🕫 Rain Glass Insert
- G Straight Angle Crown Moulding