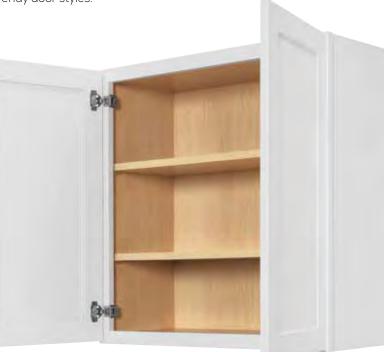

## Organizational Overhaul

Who couldn't use a little help keeping life better organized? Tucked inside Kemper® cabinets are a multitude of organizational options just waiting to tidy your Tupperware® and make sense of your mess. With so many Kemper Storage Solutions™ options to choose from, you can select the right combination for your personal needs. After all, cabinet organization is more than storage – it's peace of mind.

#### ▲ SuperCabinet<sup>™</sup>

- B EZ-Org<sup>™</sup> Modular Pull-out Racks
- Wall Refrigerator Pull-out
- Biometric Security Drawer
- Wood Tiered Cutlery Divider Drawer
- Base Container Pantry Pull-out
- G Base Utensil Pantry Pull-out
- Base Corner Curved Pull-out
- Base Pots and Pans Pull-out
- Lazy Susan Pull-out
- 🗴 Base Roll Trays
- Base with Roll-out Tray Divider
- 🕲 Utility Organizer Drop Zone