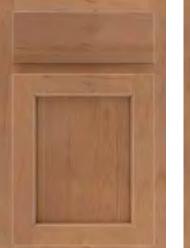

## Full Overlay Door Styles

Faye 5-Piece Drawer Front C C M O C C M O P

Faye Profiled Slab Drawer Front C CMO E CMOP

5-Piece Narrow Rail Drawer Front C C D H M R

Marimac<sup>\*</sup> 5-Piece Drawer Front

- G Choice<sup>™</sup> Series © Cherry
- Is Echo<sup>™</sup> Series
- MDF
- Maple 🕅

() Oak

- ® Rustic Alder
- 🗉 Laminate
- (#) Rustic Hickory (P) Painted Hardwood (P) PureStyle™

Gordon 5-Piece Drawer Front 

Gordon Slab Drawer Front 

Slab Drawer Front COHMOR 

Warwick 5-Piece Drawer Front 