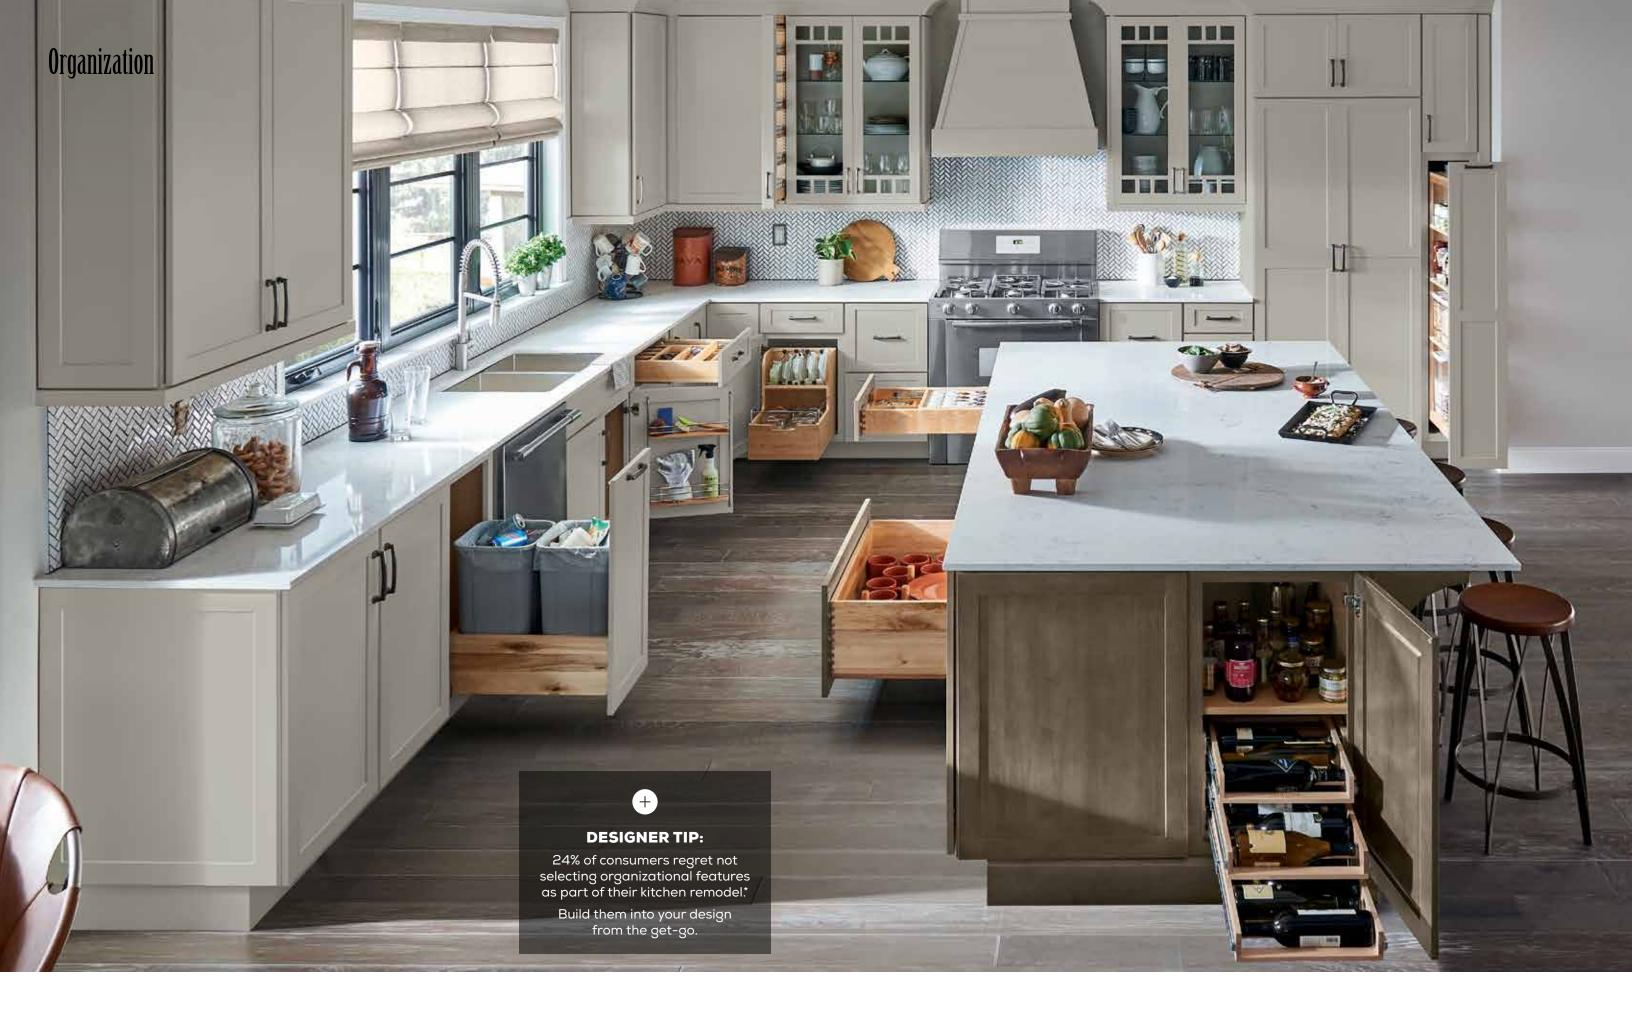

## Organizational Overhaul

Who couldn't use a little help keeping life better organized? Tucked inside Kemper® cabinets are a multitude of organizational options just waiting to tidy your Tupperware® and make sense of your mess. With so many Kemper Storage Solutions™ options to choose from, you can select the right combination for your personal needs. After all, cabinet organization is more than storage – it's peace of mind.

#### ▲ SuperCabinet<sup>™</sup>

- B EZ-Org<sup>™</sup> Modular Pull-out Racks
- Wall Refrigerator Pull-out
- Biometric Security Drawer
- Wood Tiered Cutlery Divider Drawer
- Base Container Pantry Pull-out
- G Base Utensil Pantry Pull-out
- Base Corner Curved Pull-out
- Base Pots and Pans Pull-out
- Lazy Susan Pull-out
- 🗴 Base Roll Trays
- Base with Roll-out Tray Divider
- 🕲 Utility Organizer Drop Zone