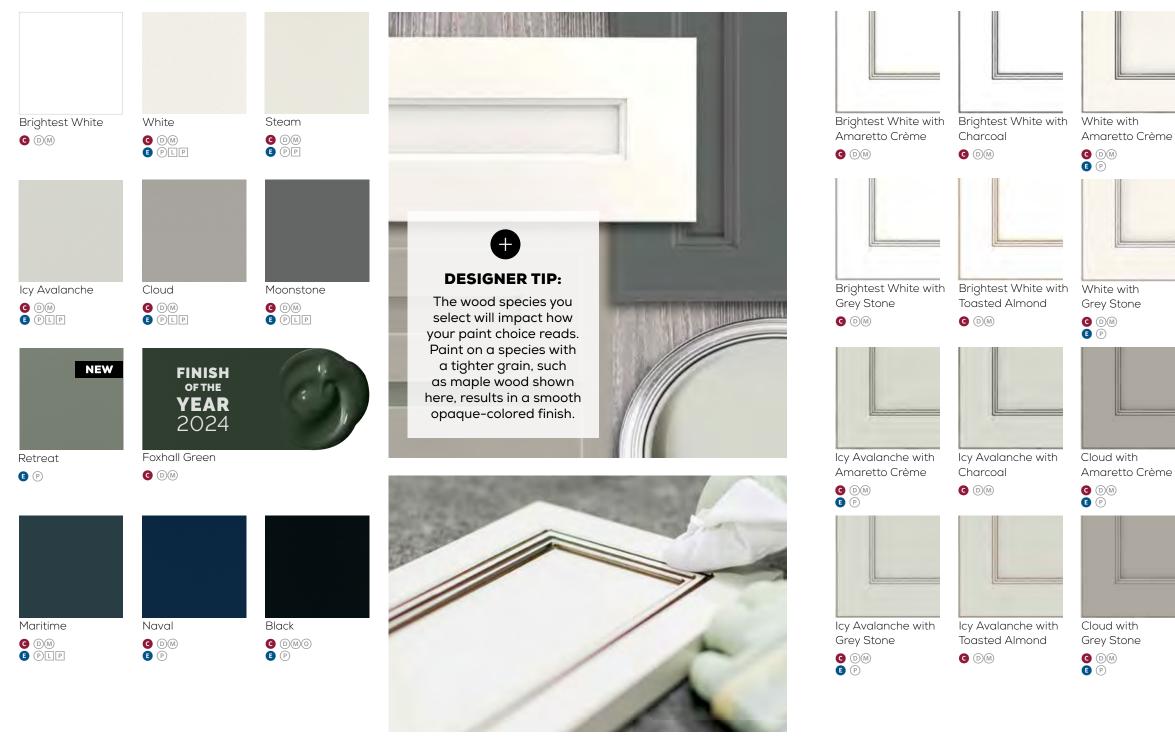

#### JUST THE RIGHT FINISH.

Year after year, white wins the popular vote in kitchen cabinet paint finish choice, and it may be the winning choice for you.

If that's the case, the real question is which white. After all, white isn't white. There are many shades and tints of white to choose from with Kemper. Work with your designer to find your right white.

#### **DESIGNER TIP:**

Prior to making a final decision, be sure to view the finish you select in your home in the lighting that your cabinets will experience and at different times of day. This will ensure you make a confident choice.

Daubs shown above: Icy Avalanche, Steam, White and Brighest White

Please refer to door samples for a true representation of finish color. This printed guide cannot be considered color acccurate.

nown: Pasco Maple Steam Paint, Choice<sup>™</sup> Series

#### CUE THE COLOR.

What if white isn't right for your design? You can go bold and choose a color for your full design or go with a dynamic twotone design to create dimension. The two-tone concept can be done with two paint finishes or a paint and a stain.

These are some of our favorite finish combinations to inspire you!

Maritime Paint & Morel Stain

Retreat Paint & Kanga Stain

Black Paint & Steam Paint