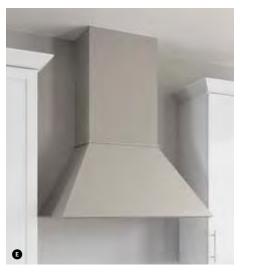

## Wood Hoods

A trend with staying power, wood hoods top many kitchen remodel must-have lists. Whether built-in to seamlessly integrate with cabinetry or designed to stand out as a showpiece, Kemper® makes wood hoods for every kitchen.

A

- A Straight Batten Wood Hood
- Canopy Square Wood Hood
- C Artisan Straight Wood Hood
- Classic Square Wood Hood
- Linear Tapered Wood Hood
- Simple Tapered Wood Hood
- G Shiplap Tapered Wood Hood
- Tapered Wood Hood