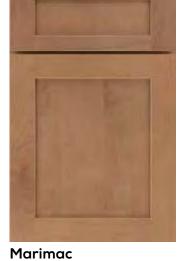

## Full Overlay Door Styles

Faye 5-Piece Drawer Front C C M O C C M O P

Faye Profiled Slab Drawer Front C CMO E CMOP

5-Piece Narrow Rail Drawer Front C C D H M R

Marimac<sup>\*</sup> 5-Piece Drawer Front

- G Choice<sup>™</sup> Series © Cherry
- Is Echo<sup>™</sup> Series
- MDF
- Maple 🕅