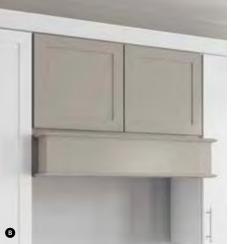

## Wood Hoods

A trend with staying power, wood hoods top many kitchen remodel must-have lists. Whether built-in to seamlessly integrate with cabinetry or designed to stand out as a showpiece, Kemper® makes wood hoods for every kitchen.

A

- A Straight Batten Wood Hood
- Canopy Square Wood Hood
- C Artisan Straight Wood Hood
- Classic Square Wood Hood
- Linear Tapered Wood Hood
- Simple Tapered Wood Hood
- G Shiplap Tapered Wood Hood
- Tapered Wood Hood