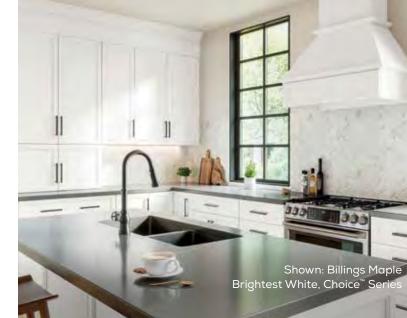

#### JUST THE RIGHT FINISH.

Year after year, white wins the popular vote in kitchen cabinet paint finish choice, and it may be the winning choice for you.

If that's the case, the real question is which white. After all, white isn't white. There are many shades and tints of white to choose from with Kemper. Work with your designer to find your right white.

Daubs shown above: Icy Avalanche, Steam, White and Brighest White

Please refer to door samples for a true representation of finish color. This printed guide cannot be considered color acccurate.

nown: Pasco Maple Steam Paint, Choice<sup>™</sup> Series