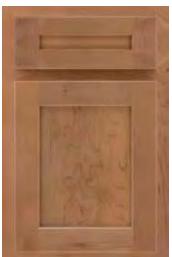

## Ready, Set, Style.

Selecting a drawer and door style is a great place to get started. From a straightforward Shaker to an intricately detailed design style, Kemper<sup>®</sup> has what you need.

#### THINGS TO CONSIDER WHEN SHOPPING STYLES:

Select the one that aligns with your vision.

Clean, smooth slab drawer fronts.

Detailed, five-piece drawer fronts.

Full overlay drawer and door fronts will deliver seamless coverage of cabinet fronts.

Partial overlay allows each drawer and door to stand out on its own.

Cherry, maple, oak and more. The wood species you choose will affect the way your chosen wood stain or paint reads on the wood color and grain. With so many combinations to choose from, your designer can help further guide.