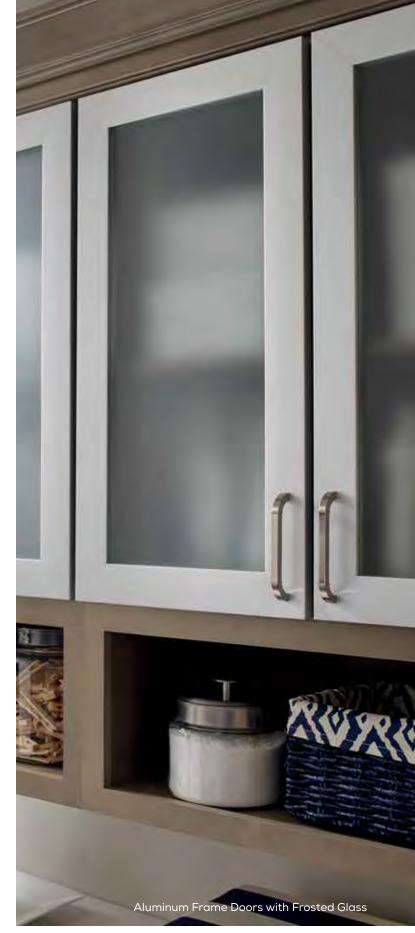

## Full Overlay Aluminum Frame Door Accents

Antrim<sup>\*</sup>

5-Piece Drawer Front

Slab Drawer Front 

Granbury Profiled Slab Drawer Front C (C M O) (C (C M O) (C M O)

Newcomb Slab Drawer Front CM CMPP

Clear Glass

Aluminum Finish Frosted Glass

Black Powder Coat Finish Clear Glass

Black Powder Coat Finish Frosted Glass

Hopkins Profiled Slab Drawer Front **C CMO** 

Ramsey Slab Drawer Front CHMOR

Logan 5-Piece Drawer Front **C** M **B** MP

Logan Slab Drawer Front 

Brushed Stainless Finish Clear Glass

Brushed Stainless Finish Frosted Glass

**DESIGNER TIP:** 

Add interest and elevate your design with Aluminum Frame Door Accents.