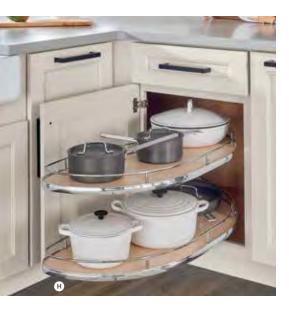

## Organizational Overhaul

Who couldn't use a little help keeping life better organized? Tucked inside Kemper® cabinets are a multitude of organizational options just waiting to tidy your Tupperware® and make sense of your mess. With so many Kemper Storage Solutions™ options to choose from, you can select the right combination for your personal needs. After all, cabinet organization is more than storage – it's peace of mind.

#### ▲ SuperCabinet<sup>™</sup>

- B EZ-Org<sup>™</sup> Modular Pull-out Racks
- Wall Refrigerator Pull-out
- Biometric Security Drawer
- Wood Tiered Cutlery Divider Drawer
- Base Container Pantry Pull-out
- G Base Utensil Pantry Pull-out
- Base Corner Curved Pull-out
- Base Pots and Pans Pull-out
- Lazy Susan Pull-out
- 🗴 Base Roll Trays
- Base with Roll-out Tray Divider
- 🕲 Utility Organizer Drop Zone