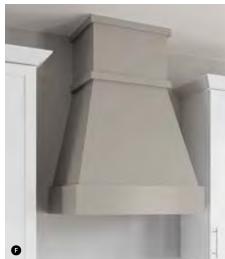

## Wood Hoods

A trend with staying power, wood hoods top many kitchen remodel must-have lists. Whether built-in to seamlessly integrate with cabinetry or designed to stand out as a showpiece, Kemper® makes wood hoods for every kitchen.

A

- A Straight Batten Wood Hood
- Canopy Square Wood Hood
- C Artisan Straight Wood Hood
- Classic Square Wood Hood
- Linear Tapered Wood Hood
- Simple Tapered Wood Hood
- G Shiplap Tapered Wood Hood
- Tapered Wood Hood