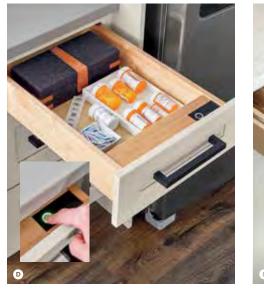

## Organizational Overhaul

Who couldn't use a little help keeping life better organized? Tucked inside Kemper® cabinets are a multitude of organizational options just waiting to tidy your Tupperware® and make sense of your mess. With so many Kemper Storage Solutions™ options to choose from, you can select the right combination for your personal needs. After all, cabinet organization is more than storage – it's peace of mind.

#### ▲ SuperCabinet<sup>™</sup>

- B EZ-Org<sup>™</sup> Modular Pull-out Racks
- Wall Refrigerator Pull-out
- Biometric Security Drawer
- Wood Tiered Cutlery Divider Drawer
- Base Container Pantry Pull-out
- G Base Utensil Pantry Pull-out
- Base Corner Curved Pull-out
- Base Pots and Pans Pull-out
- Lazy Susan Pull-out
- 🗴 Base Roll Trays
- Base with Roll-out Tray Divider
- 🕲 Utility Organizer Drop Zone