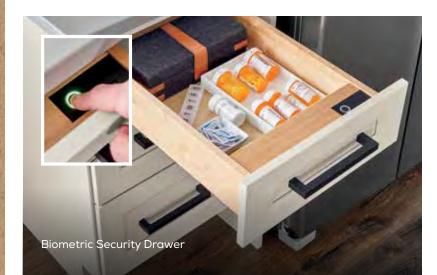

#### **TOP 3 MOST REQUESTED FUNCTIONAL DESIGNS\***

- Customized Storage Solutions (like the biometric security drawer shown below)
- Multi-Functional Islands
- Open Configurations