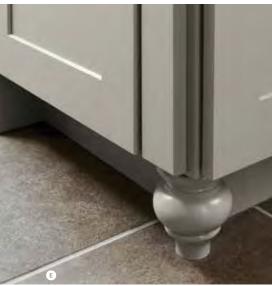

#### **DESIGNER TIP:**

Accessorize your cabinetry with personal touches like these furniture-inspired feet. See more accessory options on page 30.