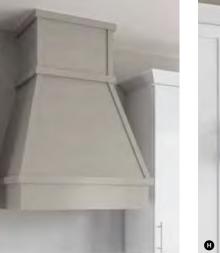

## Wood Hoods

A trend with staying power, wood hoods top many kitchen remodel must-have lists. Whether built-in to seamlessly integrate with cabinetry or designed to stand out as a showpiece, Kemper® makes wood hoods for every kitchen.

A

- A Straight Batten Wood Hood
- Canopy Square Wood Hood
- C Artisan Straight Wood Hood
- Classic Square Wood Hood
- Linear Tapered Wood Hood
- Simple Tapered Wood Hood
- G Shiplap Tapered Wood Hood
- Tapered Wood Hood