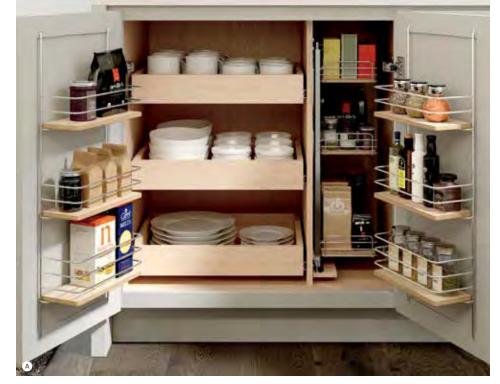

#### **TOP 3 MOST REQUESTED FUNCTIONAL DESIGNS\***

- Customized Storage Solutions (like the biometric security drawer shown below)
- Multi-Functional Islands
- Open Configurations

## Organizational Overhaul

Who couldn't use a little help keeping life better organized? Tucked inside Kemper® cabinets are a multitude of organizational options just waiting to tidy your Tupperware® and make sense of your mess. With so many Kemper Storage Solutions™ options to choose from, you can select the right combination for your personal needs. After all, cabinet organization is more than storage – it's peace of mind.

#### ▲ SuperCabinet<sup>™</sup>

- B EZ-Org<sup>™</sup> Modular Pull-out Racks
- Wall Refrigerator Pull-out
- Biometric Security Drawer
- Wood Tiered Cutlery Divider Drawer
- Base Container Pantry Pull-out
- G Base Utensil Pantry Pull-out
- Base Corner Curved Pull-out
- Base Pots and Pans Pull-out
- Lazy Susan Pull-out
- 🗴 Base Roll Trays
- Base with Roll-out Tray Divider
- 🕲 Utility Organizer Drop Zone