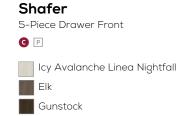

() Oak

® Rustic Alder

🗉 Laminate

Genova Slab Drawer Front GL Icy Avalanche Linea Nightfall Antler Wharf Elk Gunstock