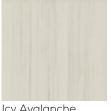

Daubs shown above: Icy Avalanche, Steam, White and Brighest White

Please refer to door samples for a true representation of finish color. This printed guide cannot be considered color acccurate.

nown: Pasco Maple Steam Paint, Choice<sup>™</sup> Series

() Oak

® Rustic Alder

🗉 Laminate

Genova Slab Drawer Front GL Icy Avalanche Linea Nightfall Antler Wharf Elk Gunstock