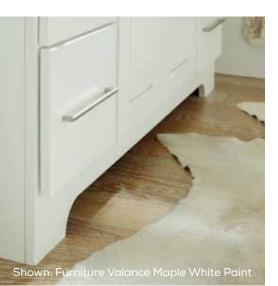

#### **DESIGNER TIP:**

Accessorize your cabinetry with personal touches like these furniture-inspired feet. See more accessory options on page 30.