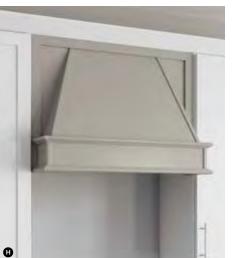

## Wood Hoods

A trend with staying power, wood hoods top many kitchen remodel must-have lists. Whether built-in to seamlessly integrate with cabinetry or designed to stand out as a showpiece, Kemper® makes wood hoods for every kitchen.

A

- A Straight Batten Wood Hood
- Canopy Square Wood Hood
- C Artisan Straight Wood Hood
- Classic Square Wood Hood
- Linear Tapered Wood Hood
- Simple Tapered Wood Hood
- G Shiplap Tapered Wood Hood
- Tapered Wood Hood