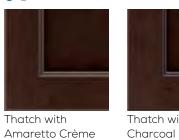

Thatch with Toasted Almond COHMR

Cattail with Toasted Almond CCHMR

- G Choice<sup>™</sup> Series © Cherry
- Is Echo<sup>™</sup> Series
- MDF
- Maple 🕅 () Oak
  - ® Rustic Alder 🗉 Laminate

Colt with Amaretto Crème C CHMR