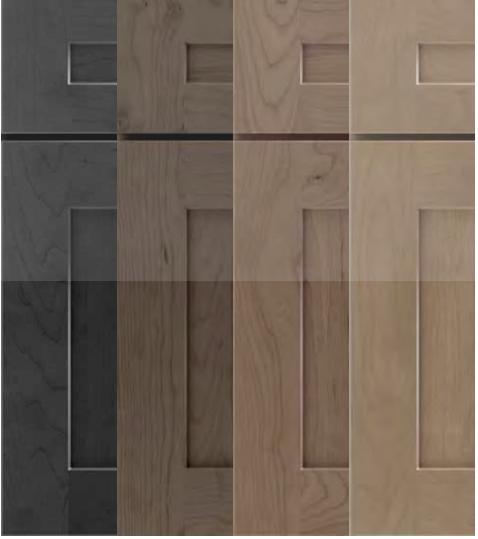

#### JUST THE RIGHT FINISH.

Year after year, white wins the popular vote in kitchen cabinet paint finish choice, and it may be the winning choice for you.

If that's the case, the real question is which white. After all, white isn't white. There are many shades and tints of white to choose from with Kemper. Work with your designer to find your right white.

#### **DESIGNER TIP:**

Prior to making a final decision, be sure to view the finish you select in your home in the lighting that your cabinets will experience and at different times of day. This will ensure you make a confident choice.

Daubs shown above: Icy Avalanche, Steam, White and Brighest White

Please refer to door samples for a true representation of finish color. This printed guide cannot be considered color acccurate.

nown: Pasco Maple Steam Paint, Choice<sup>™</sup> Series