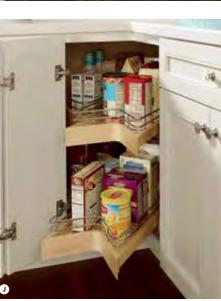

## Organizational Overhaul

Who couldn't use a little help keeping life better organized? Tucked inside Kemper® cabinets are a multitude of organizational options just waiting to tidy your Tupperware® and make sense of your mess. With so many Kemper Storage Solutions™ options to choose from, you can select the right combination for your personal needs. After all, cabinet organization is more than storage – it's peace of mind.

#### ▲ SuperCabinet<sup>™</sup>

- B EZ-Org<sup>™</sup> Modular Pull-out Racks
- Wall Refrigerator Pull-out
- Biometric Security Drawer
- Wood Tiered Cutlery Divider Drawer
- Base Container Pantry Pull-out
- G Base Utensil Pantry Pull-out
- Base Corner Curved Pull-out
- Base Pots and Pans Pull-out
- Lazy Susan Pull-out
- 🗴 Base Roll Trays
- Base with Roll-out Tray Divider
- 🕲 Utility Organizer Drop Zone