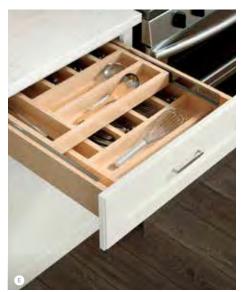

## Organizational Overhaul

Who couldn't use a little help keeping life better organized? Tucked inside Kemper® cabinets are a multitude of organizational options just waiting to tidy your Tupperware® and make sense of your mess. With so many Kemper Storage Solutions™ options to choose from, you can select the right combination for your personal needs. After all, cabinet organization is more than storage – it's peace of mind.

#### ▲ SuperCabinet<sup>™</sup>

- B EZ-Org<sup>™</sup> Modular Pull-out Racks
- Wall Refrigerator Pull-out
- Biometric Security Drawer
- Wood Tiered Cutlery Divider Drawer
- Base Container Pantry Pull-out
- G Base Utensil Pantry Pull-out
- Base Corner Curved Pull-out
- Base Pots and Pans Pull-out
- Lazy Susan Pull-out
- 🗴 Base Roll Trays
- Base with Roll-out Tray Divider
- 🕲 Utility Organizer Drop Zone