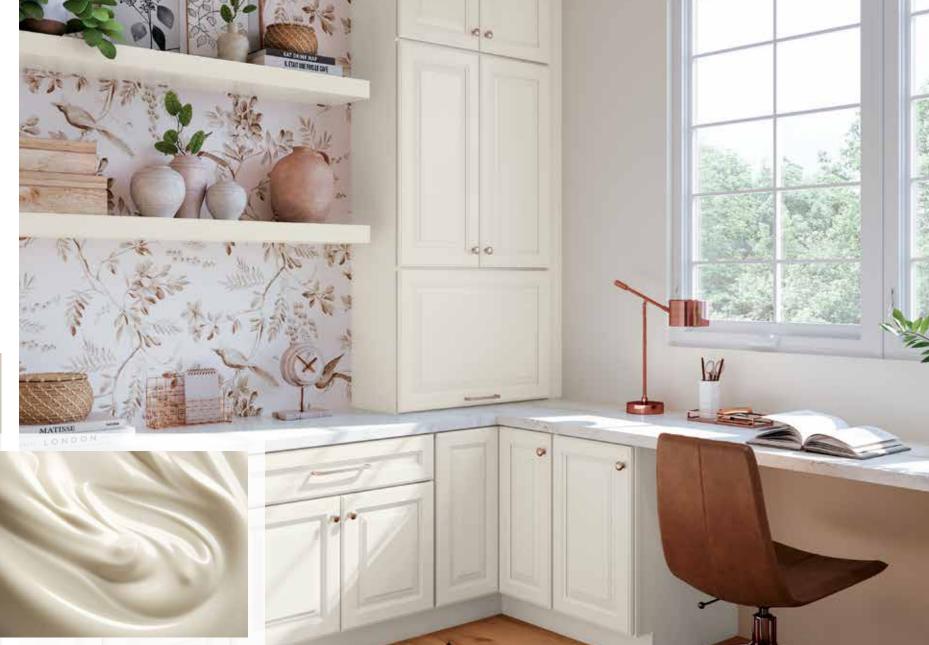

Black Powder Coat Finish Clear Glass

Black Powder Coat Finish Frosted Glass



Hopkins Profiled Slab Drawer Front **C CMO** 



Ramsey Slab Drawer Front CHMOR



Logan 5-Piece Drawer Front **C** M **B** MP



Logan Slab Drawer Front 



Brushed Stainless Finish Clear Glass



Brushed Stainless Finish Frosted Glass



**DESIGNER TIP:** 

Add interest and elevate your design with Aluminum Frame Door Accents.





## Finishes

#### JUST THE RIGHT FINISH.

Year after year, white wins the popular vote in kitchen cabinet paint finish choice, and it may be the winning choice for you.

If that's the case, the real question is which white. After all, white isn't white. There are many shades and tints of white to choose from with Kemper. Work with your designer to find your right white.









#### **DESIGNER TIP:**

Prior to making a final decision, be sure to view the finish you select in your home in the lighting that your cabinets will experience and at different times of day. This will ensure you make a confident choice.

Daubs shown above: Icy Avalanche, Steam, White and Brighest White

Please refer to door samples for a true representation of finish color. This printed guide cannot be considered color acccurate.



nown: Pasco Maple Steam Paint, Choice<sup>™</sup> Series



#### CUE THE COLOR.

What if white isn't right for your design? You can go bold and choose a color for your full design or go with a dynamic twotone design to create dimension. The two-tone concept can be done with two paint finishes or a paint and a stain.

These are some of our favorite finish co