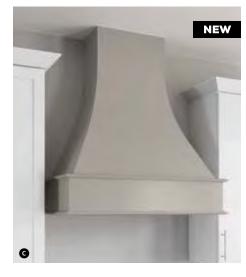

## Wood Hoods

A trend with staying power, wood hoods top many kitchen remodel must-have lists. Whether built-in to seamlessly integrate with cabinetry or designed to stand out as a showpiece, Kemper® makes wood hoods for every kitchen.

A

- A Straight Batten Wood Hood
- Canopy Square Wood Hood
- C Artisan Straight Wood Hood
- Classic Square Wood Hood
- Linear Tapered Wood Hood
- Simple Tapered Wood Hood
- G Shiplap Tapered Wood Hood
- Tapered Wood Hood