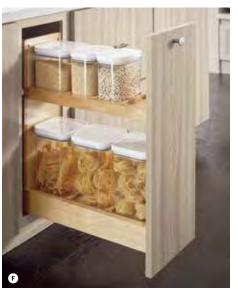

## Organizational Overhaul

Who couldn't use a little help keeping life better organized? Tucked inside Kemper® cabinets are a multitude of organizational options just waiting to tidy your Tupperware® and make sense of your mess. With so many Kemper Storage Solutions™ options to choose from, you can select the right combination for your personal needs. After all, cabinet organization is more than storage – it's peace of mind.

#### ▲ SuperCabinet<sup>™</sup>

- B EZ-Org<sup>™</sup> Modular Pull-out Racks
- Wall Refrigerator Pull-out
- Biometric Security Drawer
- Wood Tiered Cutlery Divider Drawer
- Base Container Pantry Pull-out
- G Base Utensil Pantry Pull-out
- Base Corner Curved Pull-out
- Base Pots and Pans Pull-out
- Lazy Susan Pull-out
- 🗴 Base Roll Trays
- Base with Roll-out Tray Divider
- 🕲 Utility Organizer Drop Zone