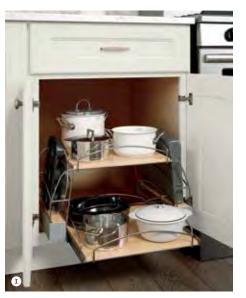

## Organizational Overhaul

Who couldn't use a little help keeping life better organized? Tucked inside Kemper® cabinets are a multitude of organizational options just waiting to tidy your Tupperware® and make sense of your mess. With so many Kemper Storage Solutions™ options to choose from, you can select the right combination for your personal needs. After all, cabinet organization is more than storage – it's peace of mind.

#### ▲ SuperCabinet<sup>™</sup>

- B EZ-Org<sup>™</sup> Modular Pull-out Racks
- Wall Refrigerator Pull-out
- Biometric Security Drawer
- Wood Tiered Cutlery Divider Drawer
- Base Container Pantry Pull-out
- G Base Utensil Pantry Pull-out
- Base Corner Curved Pull-out
- Base Pots and Pans Pull-out
- Lazy Susan Pull-out
- 🗴 Base Roll Trays
- Base with Roll-out Tray Divider
- 🕲 Utility Organizer Drop Zone