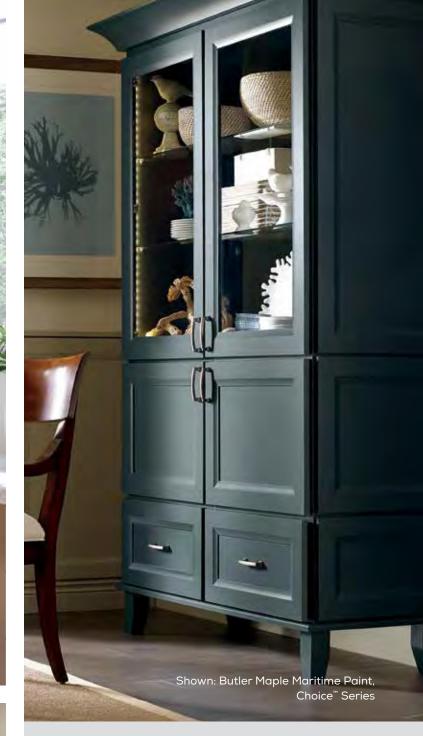

#### CUE THE COLOR.

What if white isn't right for your design? You can go bold and choose a color for your full design or go with a dynamic twotone design to create dimension. The two-tone concept can be done with two paint finishes or a paint and a stain.

These are some of our favorite finish combinations to inspire you!

Maritime Paint & Morel Stain

Retreat Paint & Kanga Stain

Black Paint & Steam Paint