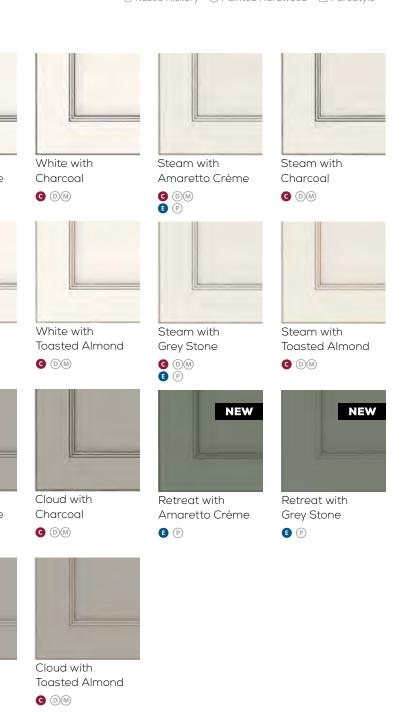

#### JUST THE RIGHT FINISH.

Year after year, white wins the popular vote in kitchen cabinet paint finish choice, and it may be the winning choice for you.

If that's the case, the real question is which white. After all, white isn't white. There are many shades and tints of white to choose from with Kemper. Work with your designer to find your right white.

#### CUE THE COLOR.

What if white isn't right for your design? You can go bold and choose a color for your full design or go with a dynamic twotone design to create dimension. The two-tone concept can be done with two paint finishes or a paint and a stain.

These are some of our favorite finish combinations to inspire you!

Maritime Paint & Morel Stain

Retreat Paint & Kanga Stain

Black Paint & Steam Paint