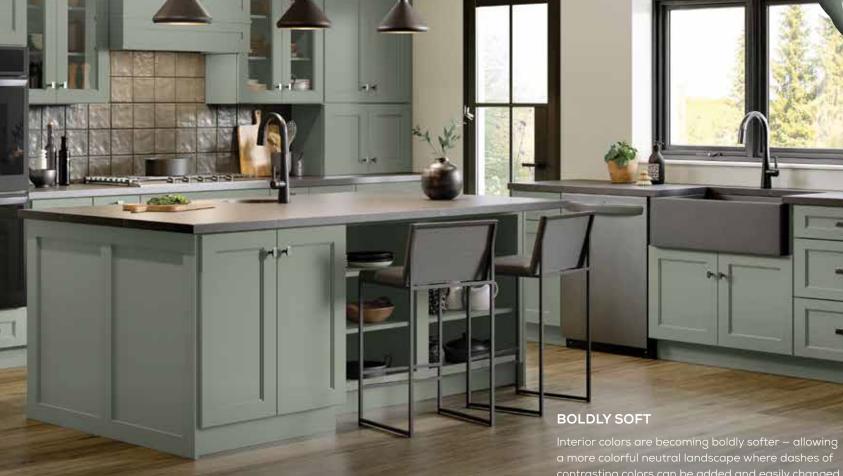

contrasting colors can be added and easily changed.

Source: House Beautiful - Color Trends 2023