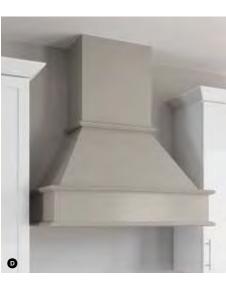

## Wood Hoods

A trend with staying power, wood hoods top many kitchen remodel must-have lists. Whether built-in to seamlessly integrate with cabinetry or designed to stand out as a showpiece, Kemper® makes wood hoods for every kitchen.

A

- A Straight Batten Wood Hood
- Canopy Square Wood Hood
- C Artisan Straight Wood Hood
- Classic Square Wood Hood
- Linear Tapered Wood Hood
- Simple Tapered Wood Hood
- G Shiplap Tapered Wood Hood
- Tapered Wood Hood