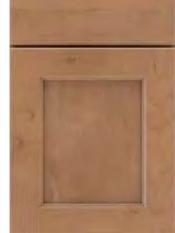

## Full Overlay Door Styles

Faye 5-Piece Drawer Front C C M O C C M O P

Faye Profiled Slab Drawer Front C CMO E CMOP

5-Piece Narrow Rail Drawer Front C C D H M R

Marimac<sup>\*</sup> 5-Piece Drawer Front

- G Choice<sup>™</sup> Series © Cherry
- Is Echo<sup>™</sup> Series
- MDF
- Maple 🕅

() Oak

- ® Rustic Alder
- 🗉 Laminate
- (#) Rustic Hickory (P) Painted Hardwood (P) PureStyle™

Gordon 5-Piece Drawer Front 

Gordon Slab Drawer Front 

Slab Drawer Front COHMOR 

Warwick 5-Piece Drawer Front 