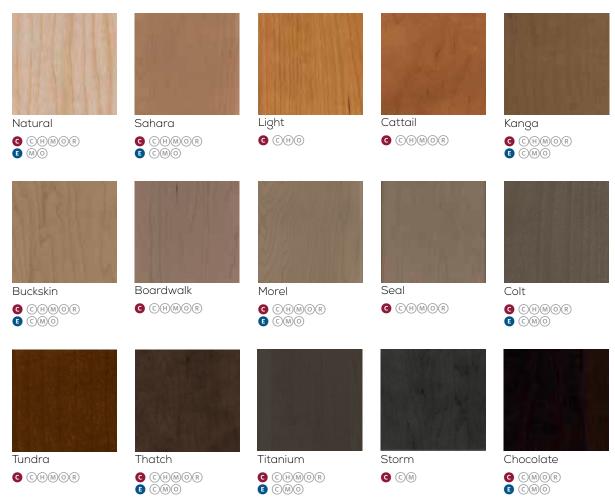

#### STAINS

#### STAINS WITH PENNED GLAZES

Amaretto Crème C (C(H)(R))

Buckskin with Charcoal CHMR

Ø

Kanga with

Charcoal CHMR

Toasted Almond C CHMR

Kanga with

Amaretto Crème

CHMR

ē

Amaretto Crème

C CHMR

Ø

Charcoal

CHMR

CHMR

CHMR

Natural with

Natural with Toasted Almond CCHMR

CHMR Ø

Cattail with

CHMR

Amaretto Crème

Thatch with Toasted Almond COHMR

Cattail with Toasted Almond CCHMR

- G Choice<sup>™</sup> Series © Cherry
- Is Echo<sup>™</sup> Series
- MDF
- Maple 🕅 () Oak
  - ® Rustic Alder 🗉 Laminate

Colt with Amaretto Crème C CHMR

**E M** 

Morel with

C CHMR

Sahara with

C CHMR

**E** (M)

Amaretto Crème

Boardwalk with

C CHMR

Tundra with

CHMR

Amaretto Crème

Amaretto Crème

**E** M

Amaretto Crème

Colt with Charcoal CHMR

Morel with Charcoal CCHMR

Sahara with Charcoal CHMR

Boardwalk with Charcoal COHMR

Tundra with Charcoal COHMR

Colt with Toasted Almond C CHMR

Morel with Toasted Almond CHMR

Sahara with Toasted Almond CHMR

Boardwalk with Toasted Almond CCHMR

Tundra with Toasted Almond COHMR