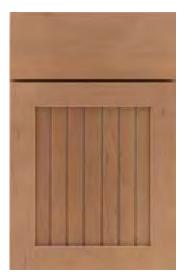

## Ready, Set, Style.

Selecting a drawer and door style is a great place to get started. From a straightforward Shaker to an intricately detailed design style, Kemper<sup>®</sup> has what you need.

#### THINGS TO CONSIDER WHEN SHOPPING STYLES:

Select the one that aligns with your vision.

Clean, smooth slab drawer fronts.

Detailed, five-piece drawer fronts.

Full overlay drawer and door fronts will deliver seamless coverage of cabinet fronts.

Partial overlay allows each drawer and door to stand out on its own.

Cherry, maple, oak and more. The wood species you choose will affect the way your chosen wood stain or paint reads on the wood color and grain. With so many combinations to choose from, your designer can help further guide.