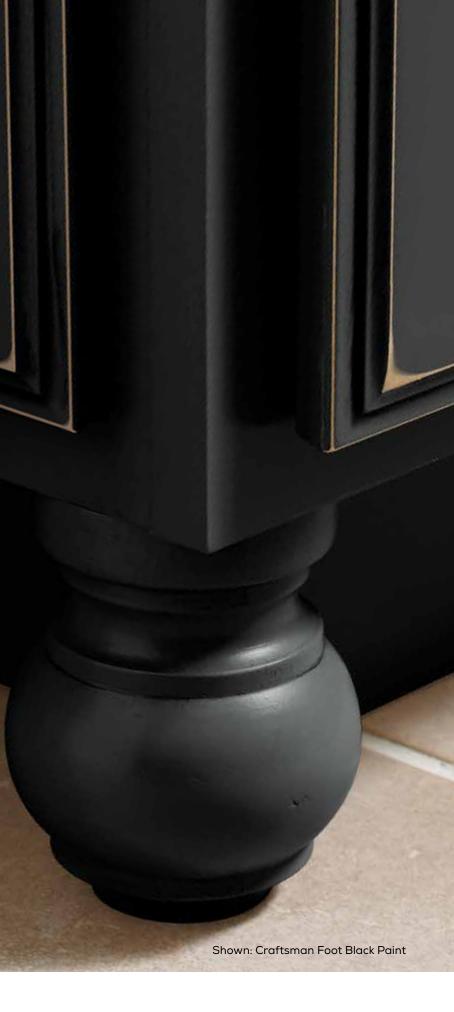

#### **DESIGNER TIP:**

Accessorize your cabinetry with personal touches like these furniture-inspired feet. See more accessory options on page 30.