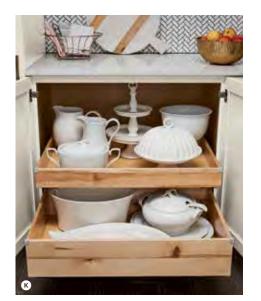

## Organizational Overhaul

Who couldn't use a little help keeping life better organized? Tucked inside Kemper® cabinets are a multitude of organizational options just waiting to tidy your Tupperware® and make sense of your mess. With so many Kemper Storage Solutions™ options to choose from, you can select the right combination for your personal needs. After all, cabinet organization is more than storage – it's peace of mind.

#### ▲ SuperCabinet<sup>™</sup>

- B EZ-Org<sup>™</sup> Modular Pull-out Racks
- Wall Refrigerator Pull-out
- Biometric Security Drawer
- Wood Tiered Cutlery Divider Drawer
- Base Container Pantry Pull-out
- G Base Utensil Pantry Pull-out
- Base Corner Curved Pull-out
- Base Pots and Pans Pull-out
- Lazy Susan Pull-out
- 🗴 Base Roll Trays
- Base with Roll-out Tray Divider
- 🕲 Utility Organizer Drop Zone