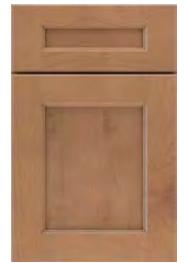

## Full Overlay Door Styles

Faye 5-Piece Drawer Front C C M O C C M O P

Faye Profiled Slab Drawer Front C CMO E CMOP

5-Piece Narrow Rail Drawer Front C C D H M R

Marimac<sup>\*</sup> 5-Piece Drawer Front

- G Choice<sup>™</sup> Series © Cherry
- Is Echo<sup>™</sup> Series
- MDF
- Maple 🕅

() Oak

- ® Rustic Alder
- 🗉 Laminate
- (#) Rustic Hickory (P) Painted Hardwood (P) PureStyle™

Gordon 5-Piece Drawer Front 

Gordon Slab Drawer Front 

Slab Drawer Front COHMOR 

Warwick 5-Piece Drawer Front 