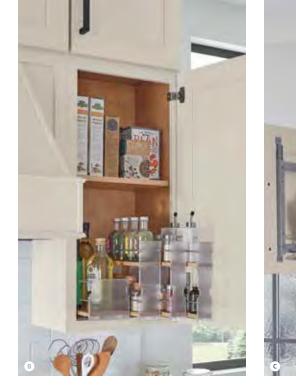

## Organizational Overhaul

Who couldn't use a little help keeping life better organized? Tucked inside Kemper® cabinets are a multitude of organizational options just waiting to tidy your Tupperware® and make sense of your mess. With so many Kemper Storage Solutions™ options to choose from, you can select the right combination for your personal needs. After all, cabinet organization is more than storage – it's peace of mind.

#### ▲ SuperCabinet<sup>™</sup>

- B EZ-Org<sup>™</sup> Modular Pull-out Racks
- Wall Refrigerator Pull-out
- Biometric Security Drawer
- Wood Tiered Cutlery Divider Drawer
- Base Container Pantry Pull-out
- G Base Utensil Pantry Pull-out
- Base Corner Curved Pull-out
- Base Pots and Pans Pull-out
- Lazy Susan Pull-out
- 🗴 Base Roll Trays
- Base with Roll-out Tray Divider
- 🕲 Utility Organizer Drop Zone