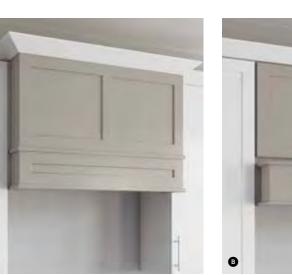

## Wood Hoods

A trend with staying power, wood hoods top many kitchen remodel must-have lists. Whether built-in to seamlessly integrate with cabinetry or designed to stand out as a showpiece, Kemper® makes wood hoods for every kitchen.

A

- A Straight Batten Wood Hood
- Canopy Square Wood Hood
- C Artisan Straight Wood Hood
- Classic Square Wood Hood
- Linear Tapered Wood Hood
- Simple Tapered Wood Hood
- G Shiplap Tapered Wood Hood
- Tapered Wood Hood