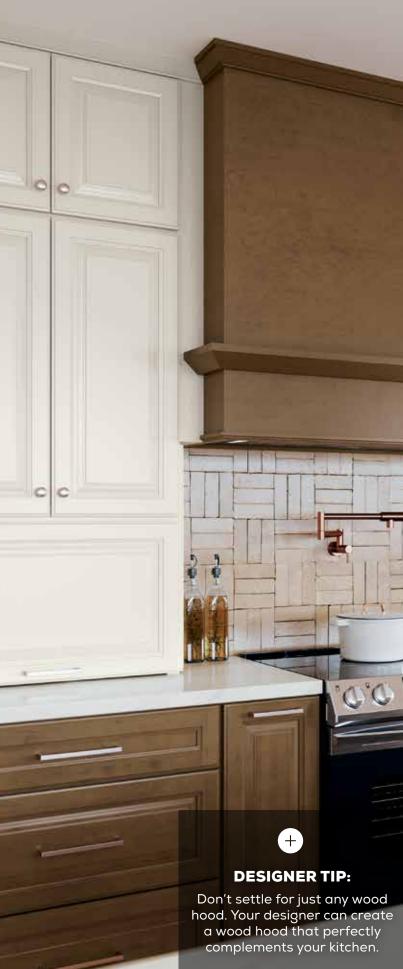

## Wood Hoods

A trend with staying power, wood hoods top many kitchen remodel must-have lists. Whether built-in to seamlessly integrate with cabinetry or designed to stand out as a showpiece, Kemper® makes wood hoods for every kitchen.

A

- A Straight Batten Wood Hood
- Canopy Square Wood Hood
- C Artisan Straight Wood Hood
- Classic Square Wood Hood
- Linear Tapered Wood Hood
- Simple Tapered Wood Hood
- G Shiplap Tapered Wood Hood
- Tapered Wood Hood