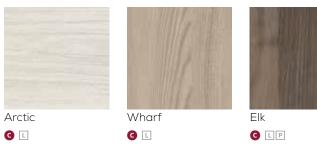

## Full Overlay Specialty Styles

Slab Drawer Front GL High Gloss White

HIGH GLOSS LAMINATE

GL

Metallic

Arctic

Obsidian

#### **TEXTURED WOOD GRAIN LAMINATES**

Shown: Troxel Arctic, Taro High Gloss White and Troxel Obsidian Specialty Laminates, Choice" Series

- Choice<sup>™</sup> Series © Cherry Is Echo<sup>™</sup> Series
- MDF (+) Rustic Hickory (P) Painted Hardwood (P) PureStyle™
- 🕅 Maple

() Oak

® Rustic Alder

🗉 Laminate

Genova Slab Drawer Front GL Icy Avalanche Linea Nightfall Antler Wharf Elk Gunstock

#### WOOD GRAIN LAMINATES

C 🗉

Gunstock C L P

Obsidian **G** 🗉