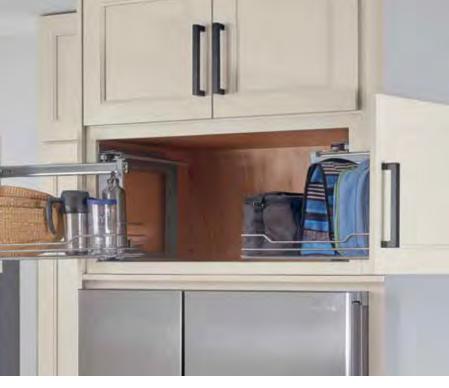

#### **TOP 3 MOST REQUESTED FUNCTIONAL DESIGNS\***

- Customized Storage Solutions (like the biometric security drawer shown below)
- Multi-Functional Islands
- Open Configurations

## Organizational Overhaul

Who couldn't use a little help keeping life better organized? Tucked inside Kemper® cabinets are a multitude of organizational options just waiting to tidy your Tupperware® and make sense of your mess. With so many Kemper Storage Solutions™ options to choose from, you can select the right combination for your personal needs. After all, cabinet organization is more than storage – it's peace of mind.

#### ▲ SuperCabinet<sup>™</sup>

- B EZ-Org<sup>™</sup> Modular Pull-out Racks
- Wall Refrigerator Pull-out
- Biometric Security Drawer
- Wood Tiered Cutlery Divider Drawer
- Base Container Pantry Pull-out
- G Base Utensil Pantry Pull-out
- Base Corner Curved Pull-out
- Base Pots and Pans Pull-out
- Lazy Susan Pull-out
- 🗴 Base Roll Trays
- Base with Roll-out Tray Divider
- 🕲 Utility Organizer Drop Zone