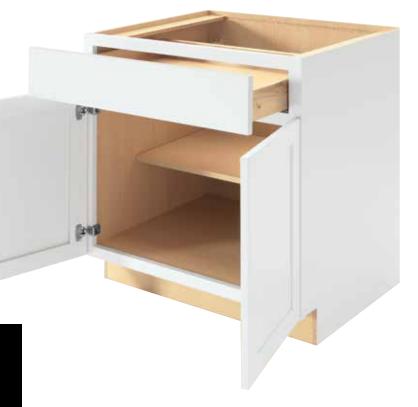

## **Standard Construction**

This traditional cabinetry construction features a 1-1/2" wide face frame behind the door and drawer front. Regardless of the door style chosen, a portion of the frame will be visible when the doors and drawers are closed. Available on all Full Overlay and Partial Overlay door styles.

#### CABINET BOX

- Top and Bottom: 3/8" Thick furniture board
- Sides: 1/2" Thick furniture board
- Back: 3/8" Thick furniture board

#### CABINET EXTERIOR

- Sides: matching laminate\*
- Wall cabinet top/bottom: Natural Maple laminate
- Back: unfinished

CABINET INTERIOR

Natural Maple laminate

#### DRAWERS

Four-sided, dovetailed, clear-coated hardwood with full extension, soft-close

#### HINGES

Fully concealed, 6-way adjustable hinge with soft-close

I-BEAM BRACES 3/8" Thick furniture board

ADJUSTABLE SHELF 3/4" Thick furniture board with Natural Maple laminate and PVC edgebanding