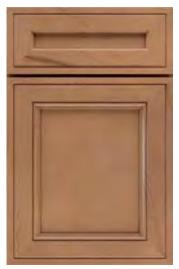

() Oak

- ® Rustic Alder
- 🗉 Laminate
- (#) Rustic Hickory (P) Painted Hardwood (P) PureStyle™

Gordon 5-Piece Drawer Front 

Gordon Slab Drawer Front 

Slab Drawer Front COHMOR 

Warwick 5-Piece Drawer Front 