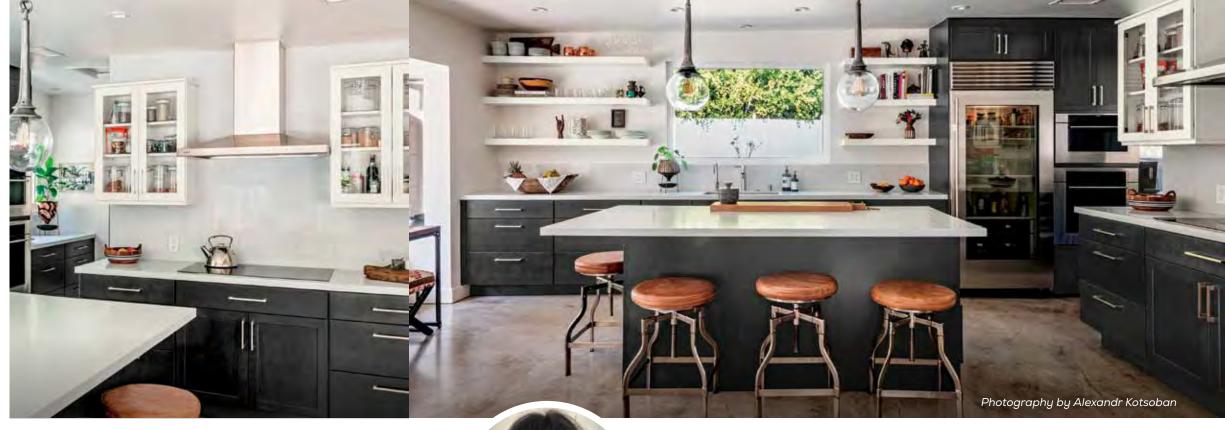

We are so glad that has been your Kemper experience, Amy. Tell us more about this kitchen design. We noticed some unique placement of appliances.

DESIGNER **SPOTLIGHT** 

Grouping tall cabinets and appliances together can help maximize counter space which is most always one of my design objectives. Function is the most important part of the design. My days as a professional chef make me aware of how a kitchen should function and what is the best layout for an optimal cooking experience.

Do you have any design tips or tricks that you'd like to share?

One of my design tips is "don't hesitate to create." To me, that means being open-minded to all possible ways to rearrange the space. In this kitchen, for example, we needed to remove a window and move another to achieve the best flow. The client was concerned that removing a window would reduce the natural light, but as you can see, the room is flooded with light. I'm glad to report that the client is extremely happy with the result!

- What are some of the biggest design challenges you have faced? Some of the biggest design challenges are working in condos, where the designer is restricted by the HOA, local codes, and existing plumbing, electrical and venting that runs through the building. In those situations, you must get extra creative!
- Thank you, Amy. We have enjoyed getting to know you and learning more about your design process. Looking forward to seeing what you design next!